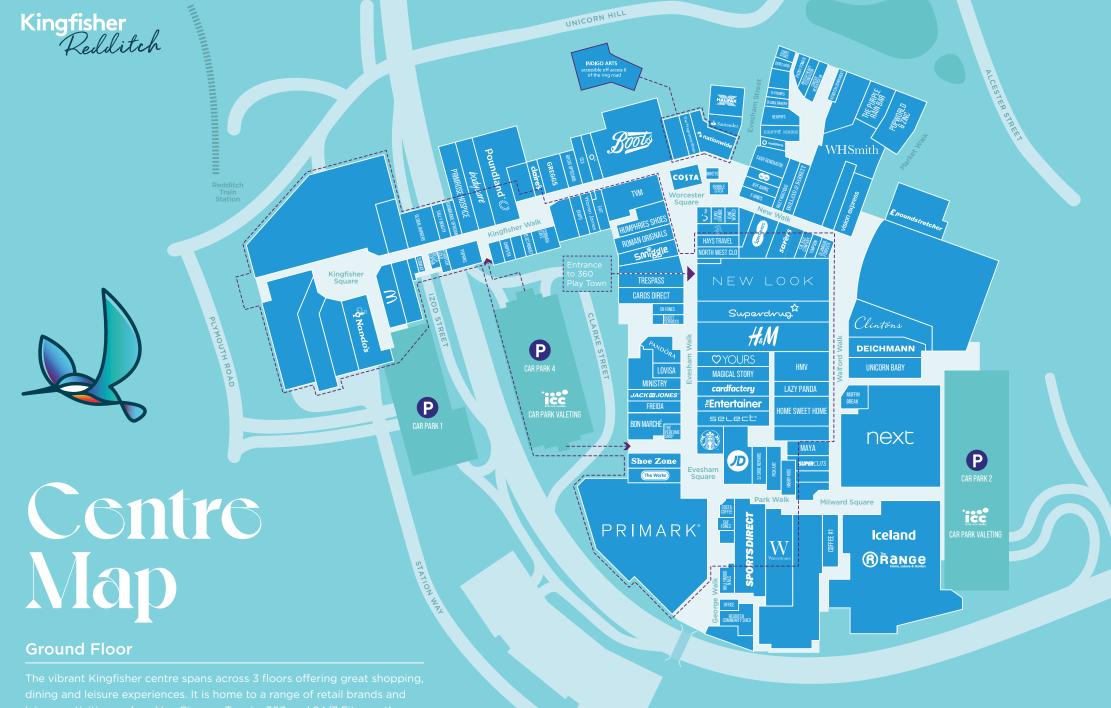

### Kingfisher Redditch

ANCHOR STORES:

#### **First Floor**

The first floor offers additional space for leisure activities and retail shops.

#### Lower Ground

Focusing on leisure and transport connectivity, the Lower Ground includes **Tenpin**, **24/7 Fitness** and the bus station.