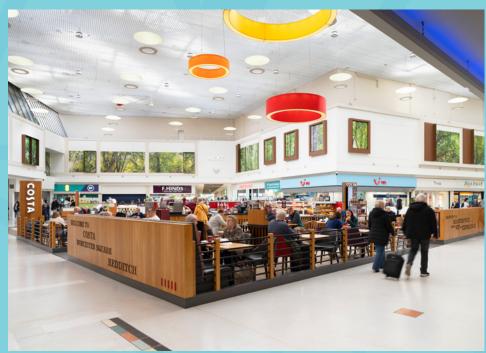

### Kingfisher Redditch serves up the best in dining and social hotspots.

Shoppers are enjoying the centre's wide selection of food and leisure destinations more than ever before.

Visits to **Starbucks** are a big hit, while **Nando's** is popular for family weeknight dinners and pre or post-shopping lunches.

For those who are heading through or just in for a quick visit, **Costa**, **Caffè Nero** and **Coffee #1** are must-visits for that all important caffeine kick while on the go.

HOSPITALITY & LEISURE:

Kingfisher Redditch