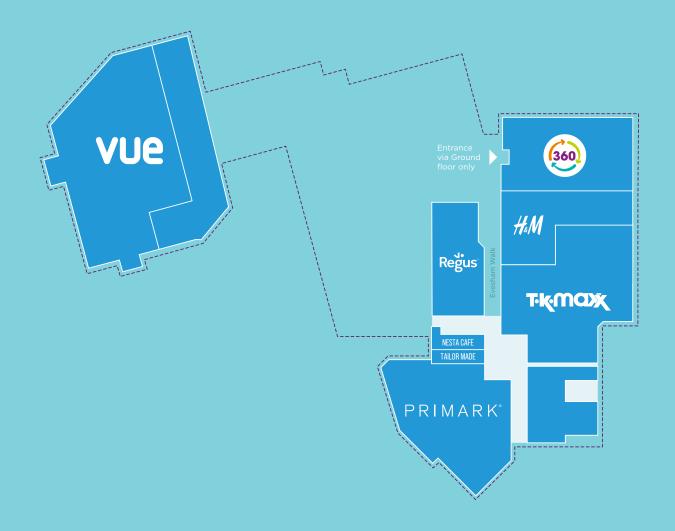

### Kingfisher Redditch

ANCHOR STORES:

### Kingfisher Redditch is the place for style-seekers and big name brands.

The centre's impressive retailer offering caters to all styles and budgets, thanks to anchor stores such as **Next, Primark, TK Maxx** and **H&M**.

**Next** has over 20,000 sq. ft of retail space, boasting enviable footfall throughout the year.

**Primark** is another favourite with local fashion hunters in search of a bargain, while **JD** and **Sports Direct** keep Kingfisher's sporty shoppers kitted out in activewear. High street favourite **Pandora** adds a touch of glamour for gifting and special treats with its recent relocated and larger store.