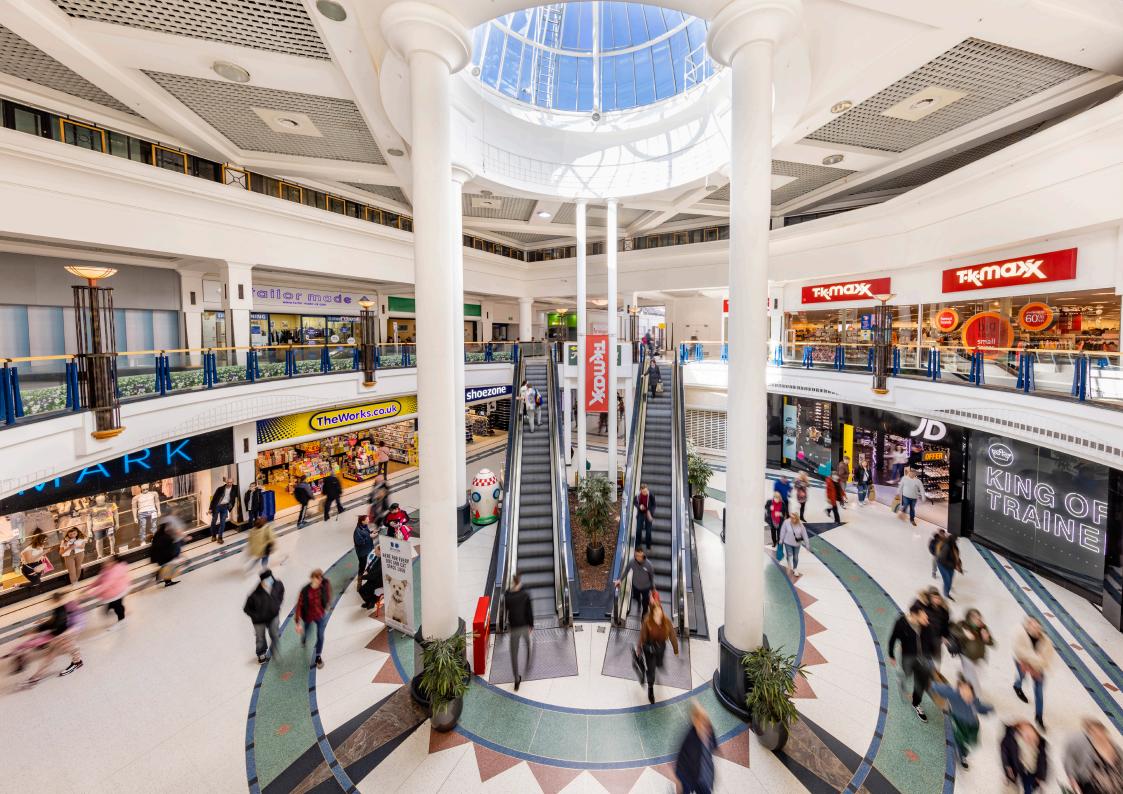

The centre is a popular sub-regional shopping destination, occupying a 27-acre site and extending to 1 million sq. ft. of retail and leisure space. Supported by 2,400 car parking spaces, the centre also boasts excellent transport links such as an integrated bus station and close proximity to the local train station.

Recently, Kingfisher benefited from an extensive refurbishment which transformed a number of spaces into larger, brighter stores. One of these was leading fashion and lifestyle chain **Next**, which now offers their full clothing range for men, women and kids as well as homeware. There is also an extended **Muffin Break** for a fresh and delicious treat.

Other big-names such as

Primark, TK Maxx, H&M, New Look and The Range form a desirable mix of high street fashion, food and convenience elements within just one shopping space.

Elsewhere, the nation's favourite dining and leisure brands such as **Nando's**, **Starbucks**, and **Vue Cinema** form the list of desirable destinations on offer for visitors to Kingfisher Redditch.