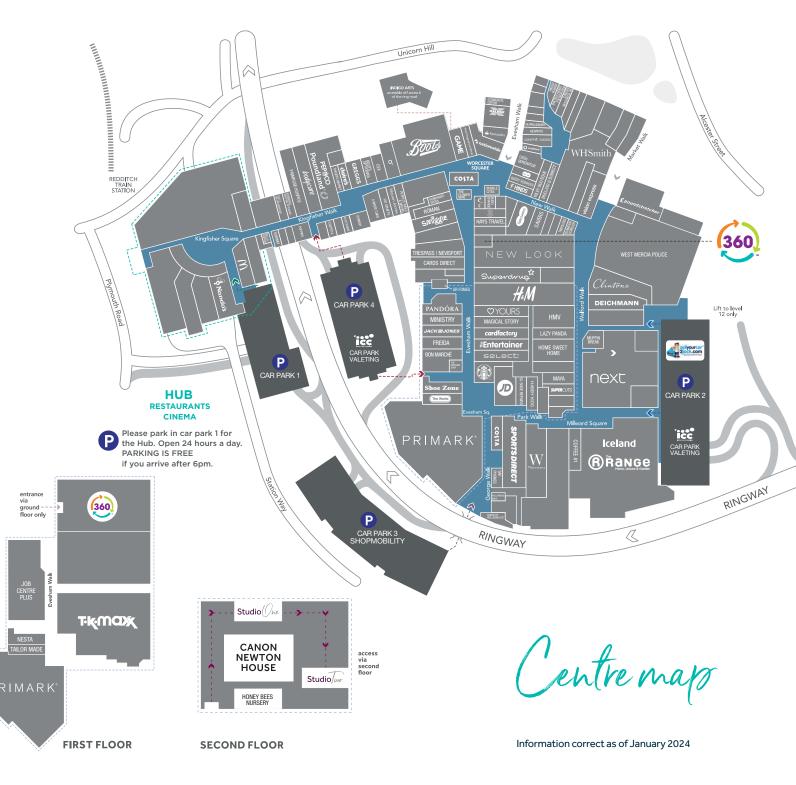

The centre is a popular sub-regional shopping destination, occupying a 27-acre site and extending to 1 million sq. ft. of retail and leisure space. Supported by 2,400 car parking spaces, the centre also boasts excellent transport links such as an integrated bus station and close proximity to the local train station.

Other big-names such as

Primark, TK Maxx, H&M, New Look and The Range form a desirable mix of high street fashion, food and convenience elements within just one shopping space.

Elsewhere, the nation's favourite dining and leisure brands such as **Nando's**, **Starbucks**, and **Vue Cinema** form the list of desirable destinations on offer for visitors to Kingfisher Redditch.

### Kingfisher Redditch is the place for style-seekers and big name brands.

The centre's impressive retailer offering caters to all styles and budgets, thanks to anchor stores such as **Next**, **Primark**, **TK Maxx** and **H&M**.

**Next** has over 20,000 sq. ft of retail space, boasting enviable footfall throughout the year.

**Primark** is another favourite with local fashion hunters in search of a bargain, while **JD** and **Sports Direct** keep Kingfisher's sporty shoppers kitted out in activewear. High street favourite **Pandora** adds a touch of glamour for gifting and special treats with its recent relocated and larger store.

**Anchor stores:** 

NEXT

PRIMARK®

**TKMOX** 

H&M

**PANDÖRA**"

NEW LOOK

**SPORTS DIRECT** 