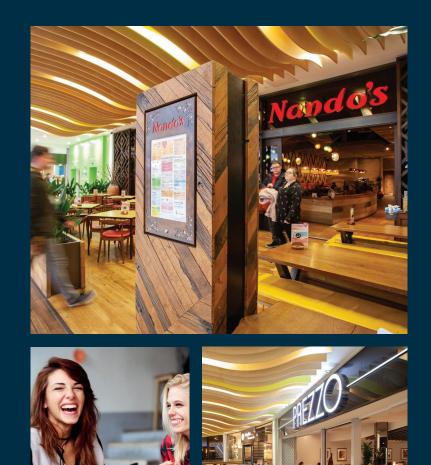

# Kingfisher Redditch serves up the best in dining and social hotspots.

Shoppers are enjoying the centre's wide selection of food and leisure destinations more than ever before.

Date nights to **Prezzo** are a big hit, while **Nandos** is popular for family weeknight dinners and post-shopping lunches.

For those who are heading through or just in for a quick visit, **Costa**, **Muffin Break** and **Coffee #1** are must-visits for that all important caffeine kick while on the go. Food & Beverage:

PREZZO

Nando's

COSTA

Space to create