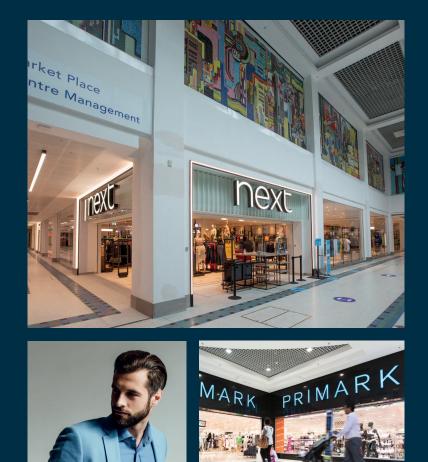

Kingfisher has recently enjoyed an extensive refurbishment which transformed the former M&S into a uniquely designed department store. Inside, leading fashion and lifestyle chain **Next** offers its full clothing range for men, women and kids as well as homeware within an expansive new store. Brand new upmarket grocery store **SimplyFresh**, brings a combination of quality, authentic grocery items and prepared foods. These include a range of local and best of British products, organic, as well as a market offering deli options. There is also an extended **Muffin Break** for a fresh and delicious treat.

Other big-names such as **Primark**, **TK Maxx**, **H&M**, **New Look** and **The Range**, form a desirable mix of high street fashion, food and convenience elements within just one shopping space.

Elsewhere, the nation's favourite dining and leisure brands such **Nando's**, **Prezzo**, **Vue** Cinema and **Pure Gym** form the list of desirable destinations on offer for visitors to Kingfisher Redditch.

# Kingfisher Redditch is the place for style-seekers and big name brands.

The centre's impressive retailer offering caters to all styles and budgets, thanks to anchor stores such as **Next**, **Primark**, **TK Maxx** and **H&M**.

Recent refurbishment has led to **Next,** another big name, taking over 20,000 sq. ft of retail space, boasting enviable footfall throughout the year.

**Primark** is another favourite with local fashion hunters in search of a bargain, while **JD** and **Sports Direct** keep Kingfisher's sporty shoppers kitted out in activewear. High street favourite **Pandora** adds a touch of glamour for gifting and special treats. Anchor stores: