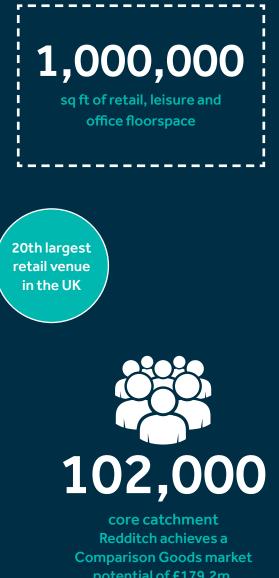

The centre is a popular sub-regional shopping destination, occupying a 27-acre site and extending to 1 million sq. ft. of retail and leisure space. Supported by 2,400 car parking spaces, the centre also boasts excellent transport links such as an integrated bus station and close proximity to the local train station.

potential of £179.2m. of which, £138.2m is expected to arrive from the core catchment 140+

shops including; Next, Primark, TK Maxx, H&M & The Range

Competitive occupational costs

3,400 +

new dwellings and associate infrastructure in development, in and round the Redditch area