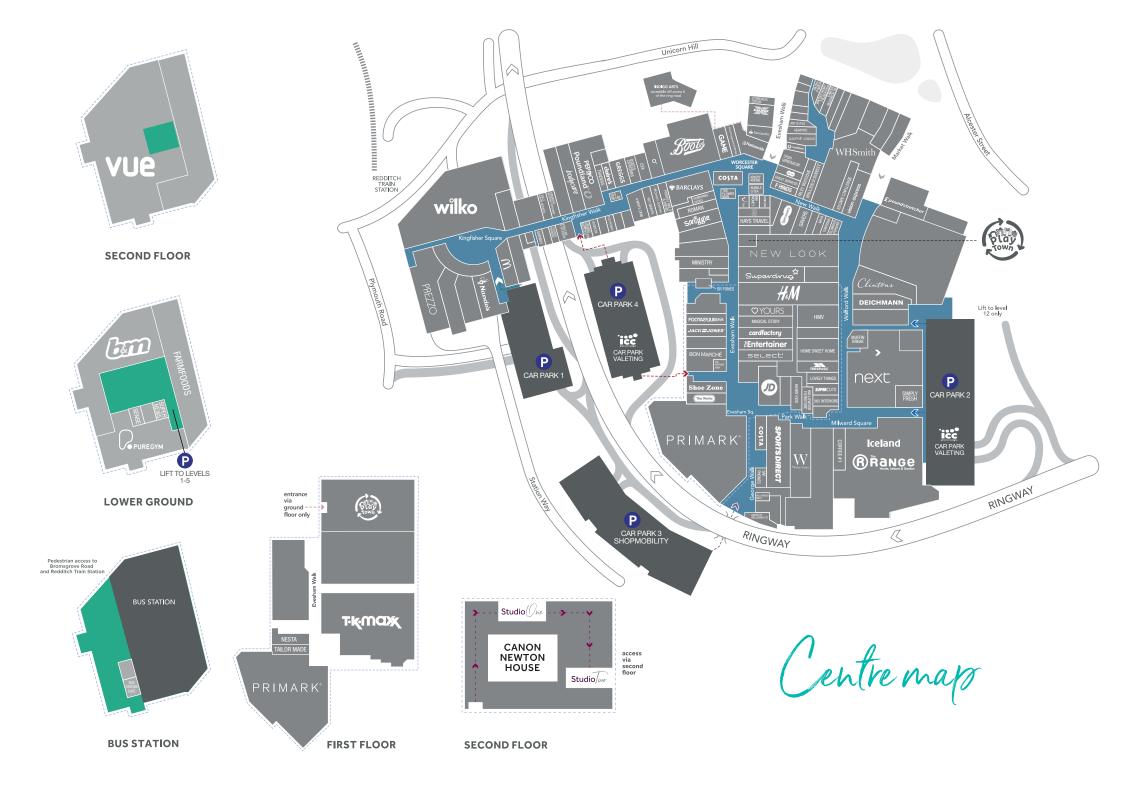

The centre is a popular sub-regional shopping destination, occupying a 27-acre site and extending to 1 million sq. ft. of retail and leisure space. Supported by 2,400 car parking spaces, the centre also boasts excellent transport links such as an integrated bus station and close proximity to the local train station.

Flexible leasing

Ρ

2,400

car parking spaces with direct mall access

average footfall per week 43% are high frequency visitors

people added to footfall every week through Redditch's transport hub

Space for style