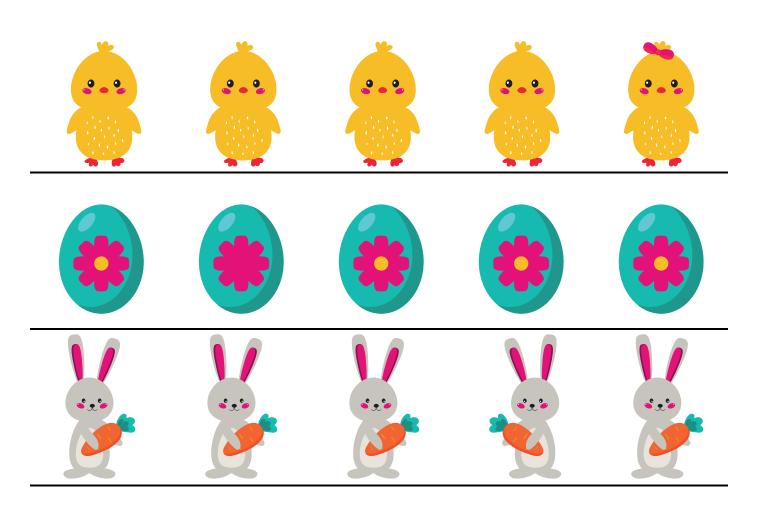

|  |  |  |

| Age: |  |  |  |  |  |  |
|------|--|--|--|--|--|--|
|------|--|--|--|--|--|--|



### **Easter**WORD SEARCH



Can you find all the words in the puzzle below?





| D | Α | Χ | Q | Р | С | Χ | Ε | С | L |
|---|---|---|---|---|---|---|---|---|---|
| Т | Р | Т | V | J | Н | С | F | Α | S |
| V | R | Т | U | L |   | Р | S | R | Τ |
| L |   | M | Α | Α | С | Z | U | R | V |
| Q | L | Α | M | В | K | S | В | 0 | В |
| Υ | С | Н | 0 | С | 0 | L | Α | Т | Ε |
| L | Υ | G | R | Α | S | S | S | L | G |
| С | S | Р | R |   | N | G | K | R | G |
| D | M | N | D | Н | R | Н | Ε | S | S |
| R | L | Q | Q | Н | U | N | Τ | M | N |



BASKET
CHICK
CHOCOLATE
HUNT
CARROT
LAMB
EGGS
SPRING
TULIPS
APRIL
GRASS











# Which one IS DIFFERENT?



Can you circle the odd one out on each line?

























## **Easter** MAZE



Can you help the bunny find the eggs?





# **Easter** CROSSWORD



Can you fill in the missing words from the picture clues?