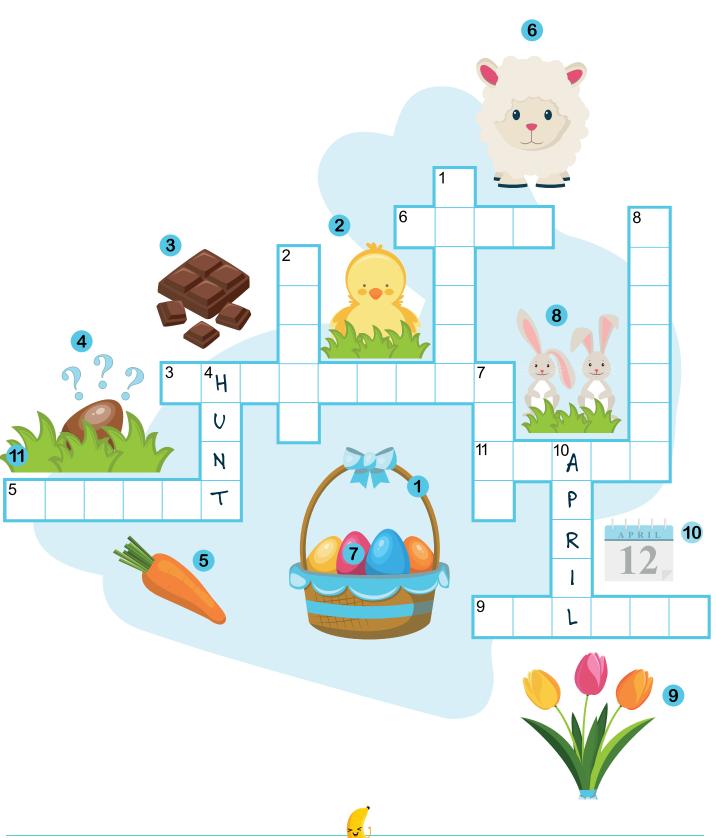

# **Easter** CROSSWORD

Can you fill in the missing words from the picture clues?