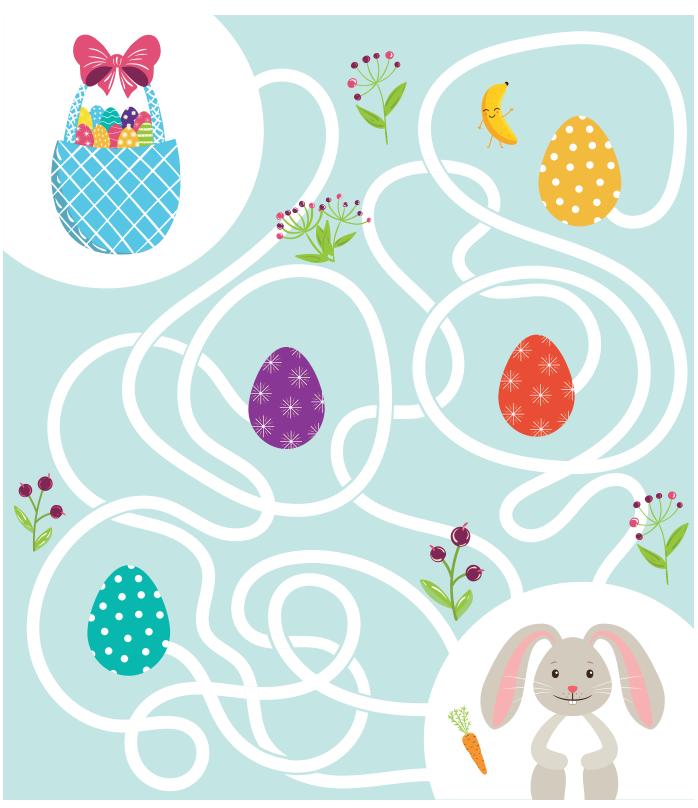

|--|--|



### **Easter**WORD SEARCH



Can you find all the words in the puzzle below?





| D | Α | Χ | Q | Р | С | Χ | Ε | С | L |
|---|---|---|---|---|---|---|---|---|---|
| Т | Р | Т | V | J | Н | С | F | Α | S |
| V | R | Т | U | L |   | Р | S | R | Τ |
| L |   | M | Α | Α | С | Z | U | R | V |
| Q | L | Α | M | В | K | S | В | 0 | В |
| Υ | С | Н | 0 | С | 0 | L | Α | Т | Ε |
| L | Υ | G | R | Α | S | S | S | L | G |
| С | S | Р | R |   | N | G | K | R | G |
| D | M | N | D | Н | R | Н | Ε | S | S |
| R | L | Q | Q | Н | U | N | Τ | M | N |



BASKET
CHICK
CHOCOLATE
HUNT
CARROT
LAMB
EGGS
SPRING
TULIPS
APRIL
GRASS











# Which one IS DIFFERENT?



Can you circle the odd one out on each line?

























## **Easter** MAZE



Can you help the bunny find the eggs?





# **Easter** CROSSWORD



Can you fill in the missing words from the picture clues?