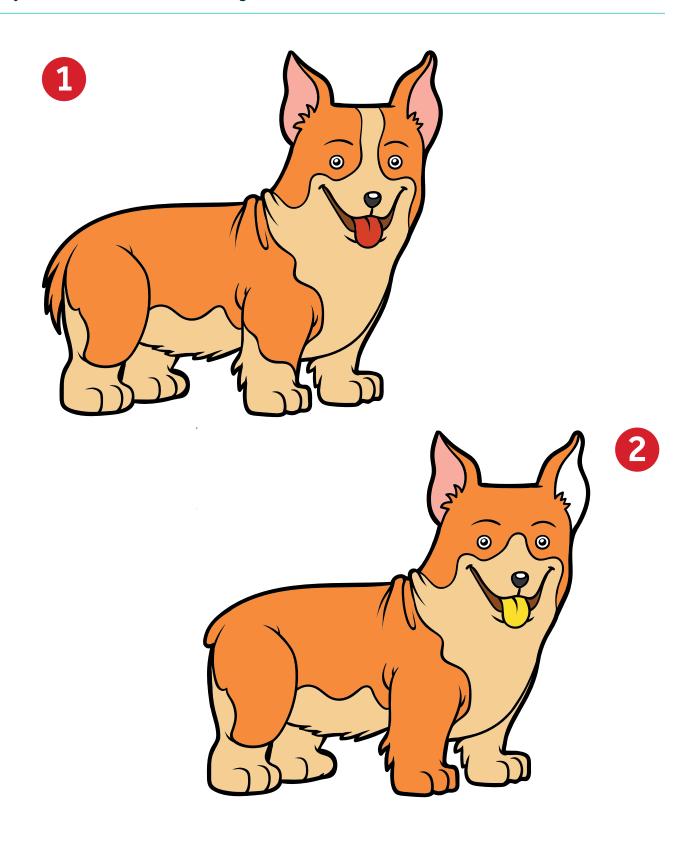

Jubilee 2022

## Hi friends,

I hope you're enjoying the Platinum Jubilee celebrations? I'm having lots of fun sniffing out the corgi figures hidden around the centre. You can take part in the corgi trail too by picking up a trail map from Guest Services. You will also be in with a chance of winning a £100 gift card. Start searching today!I

To celebrate the Platinum Jubilee, I've created this fun activity pack for you to enjoy - see attached.

See you all again soon,





kingfishershopping.co.uk 

\*Terms and conditions apply. See our website for details.



## Make your own BUNTING









Can you match the pairs and find the crown that has no match?



## Corgi SPOT THE DIFFERENCE

Can you find 6 differences in the images below?





## Design AT-SHIRT COMPETITION



| Name: | ) ( | Age: |
|-------|-----|------|
|       | 1 1 |      |

Parent or guardian contact telephone number:

Return postal entries to: Guest Services, Kingfisher Shopping Centre, Worcester Square, Redditch, Worcestershire, B97 4HJ.







Can you complete the Sudoku puzzle below?