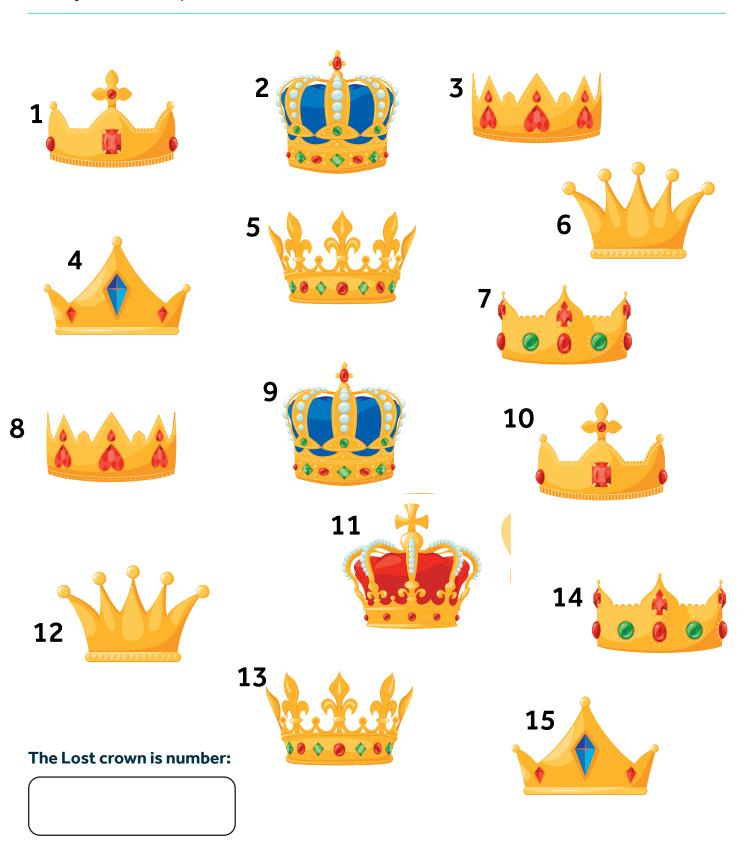

## Make your own BUNTING

Can you match the pairs and find the crown that has no match?