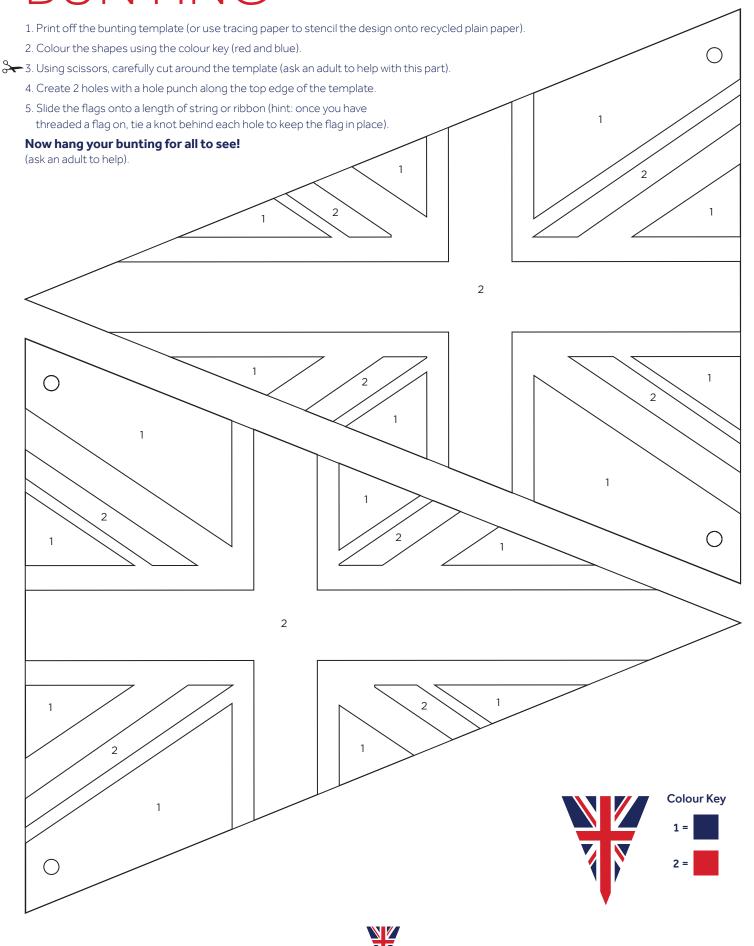

## Make your own BUNTING

Can you match the pairs and find the crown that has no match?