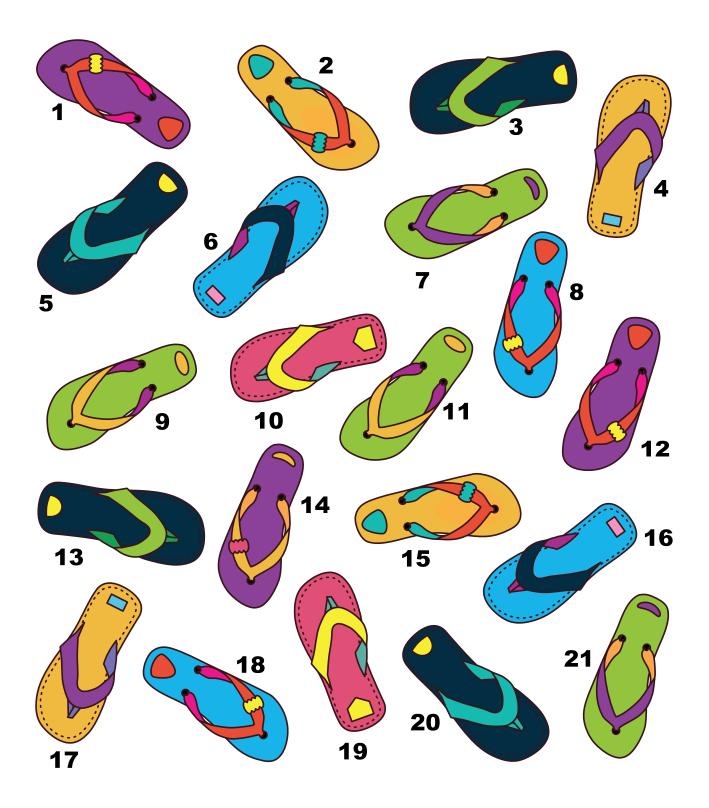

STRAWBERRY
ICE CREAM
PINEAPPLE
DRAGONFLY
SNAIL
SUN CREAM
LADYBUG
BUTTERFLY
FLOWER

Can you match the pairs and find the flip flop that has no match?

Can you complete the Sudoku puzzle below?