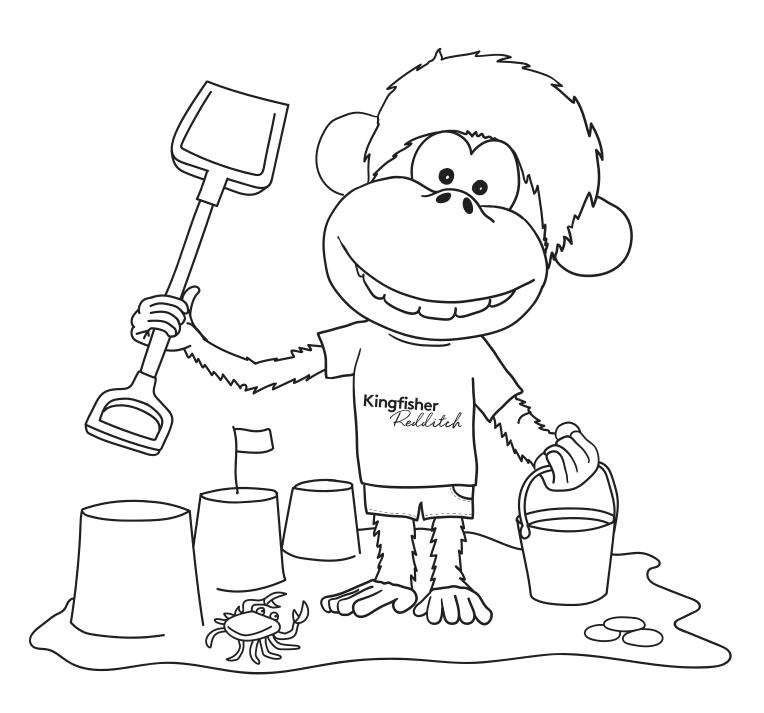

## SUMMER SHOURING FUN

| Name: | ) ( | Age: |
|-------|-----|------|
|       | ) ( |      |