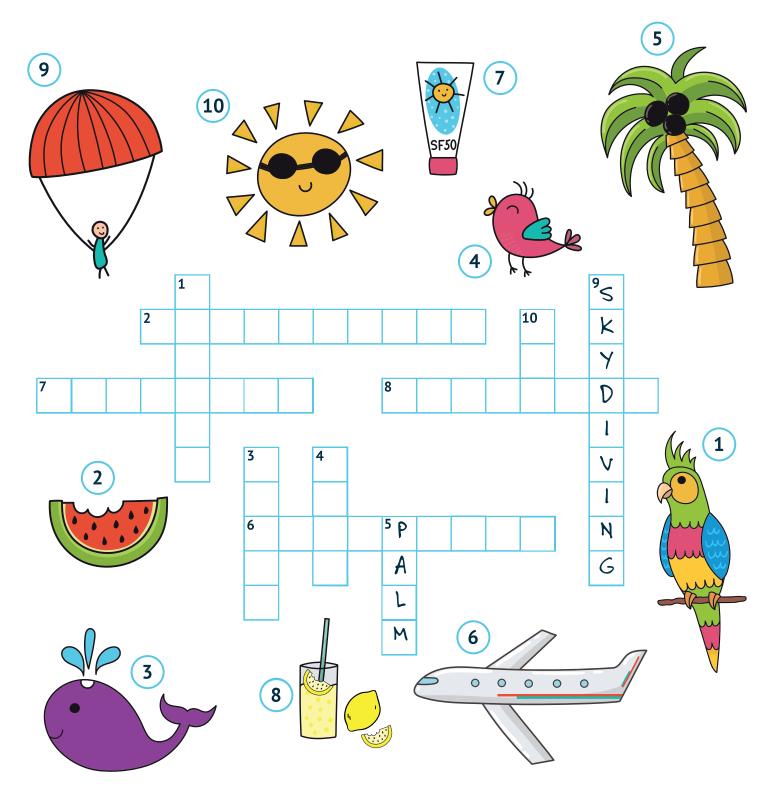

the puzzle below?











| S | Α | Н | F | L | 0 | W | Ε | R | L |
|---|---|---|---|---|---|---|---|---|---|
| Т | В | U | Т | Т | Ε | R | F | L | Υ |
| R | Α | S | Ε | S | Υ | W | I | С | Н |
| Α | L | Α | L | Α | D | Υ | В | U | G |
| W | S | N | Α | I | L | L | Ε | Т | R |
| В | N | Ε | Α | G | 0 | W | F | R | Υ |
| Ε | D | R | Α | G | 0 | N | F | L | Υ |
| R | Р | ı | N | Ε | Α | Р | Р | L | Ε |
| R | Α | ı | С | Ε | С | R | Ε | Α | М |
| Υ | M | Α | Ε | R | С | N | U | S | Ε |

STRAWBERRY
ICE CREAM
PINEAPPLE
DRAGONFLY
SNAIL
SUN CREAM
LADYBUG
BUTTERFLY
FLOWER















Can you match the pairs and find the flip flop that has no match?









Can you complete the Sudoku puzzle below?











## Summer CROSSWORD



Can you fill in the missing words from the picture clues?